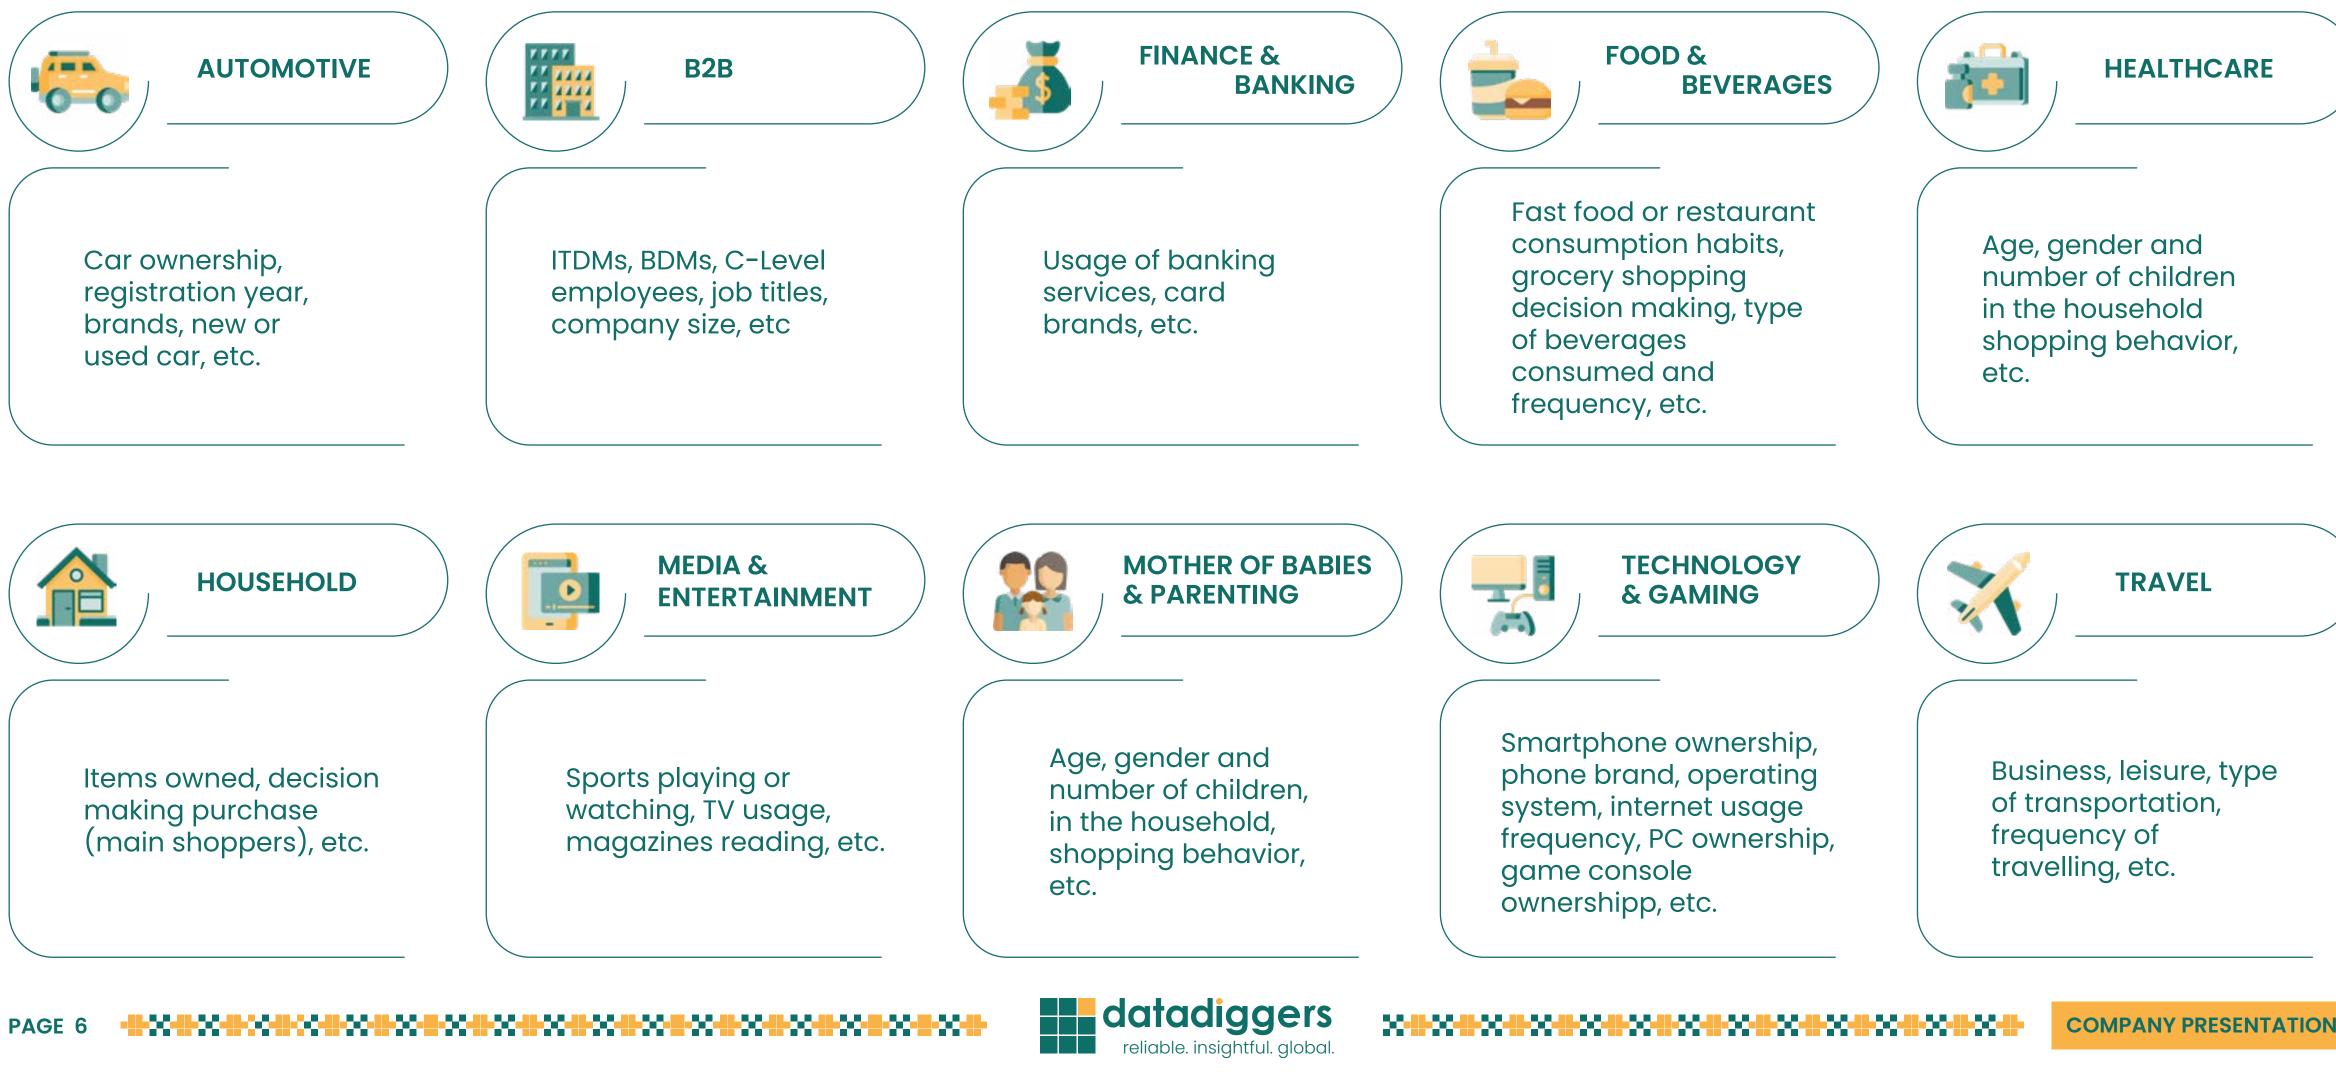

# **ONLINE PANELS**

Accessing hard-to-reach audiences all around the world is now a reality. Through our international panel, MyVoice, DataDiggers offers comprehensive in-depth profiling of all markets on a number of metrics, including:

All our panel members are required to provide basic data, such as year of birth, gender and location, at registration, which is automatically verified by entering a valid zip code.

Immediately after registration, as well as after every survey taken, we remind members to adjust their profile on all available categories, which are also updated on regular basis to keep up with the changes on the market. We also reward them from keeping their profiles up to date!

PAGE 7

That pays back in a high profiling depth, with over 90% of members giving their information on hot-topics like cars, employment or smartphones.