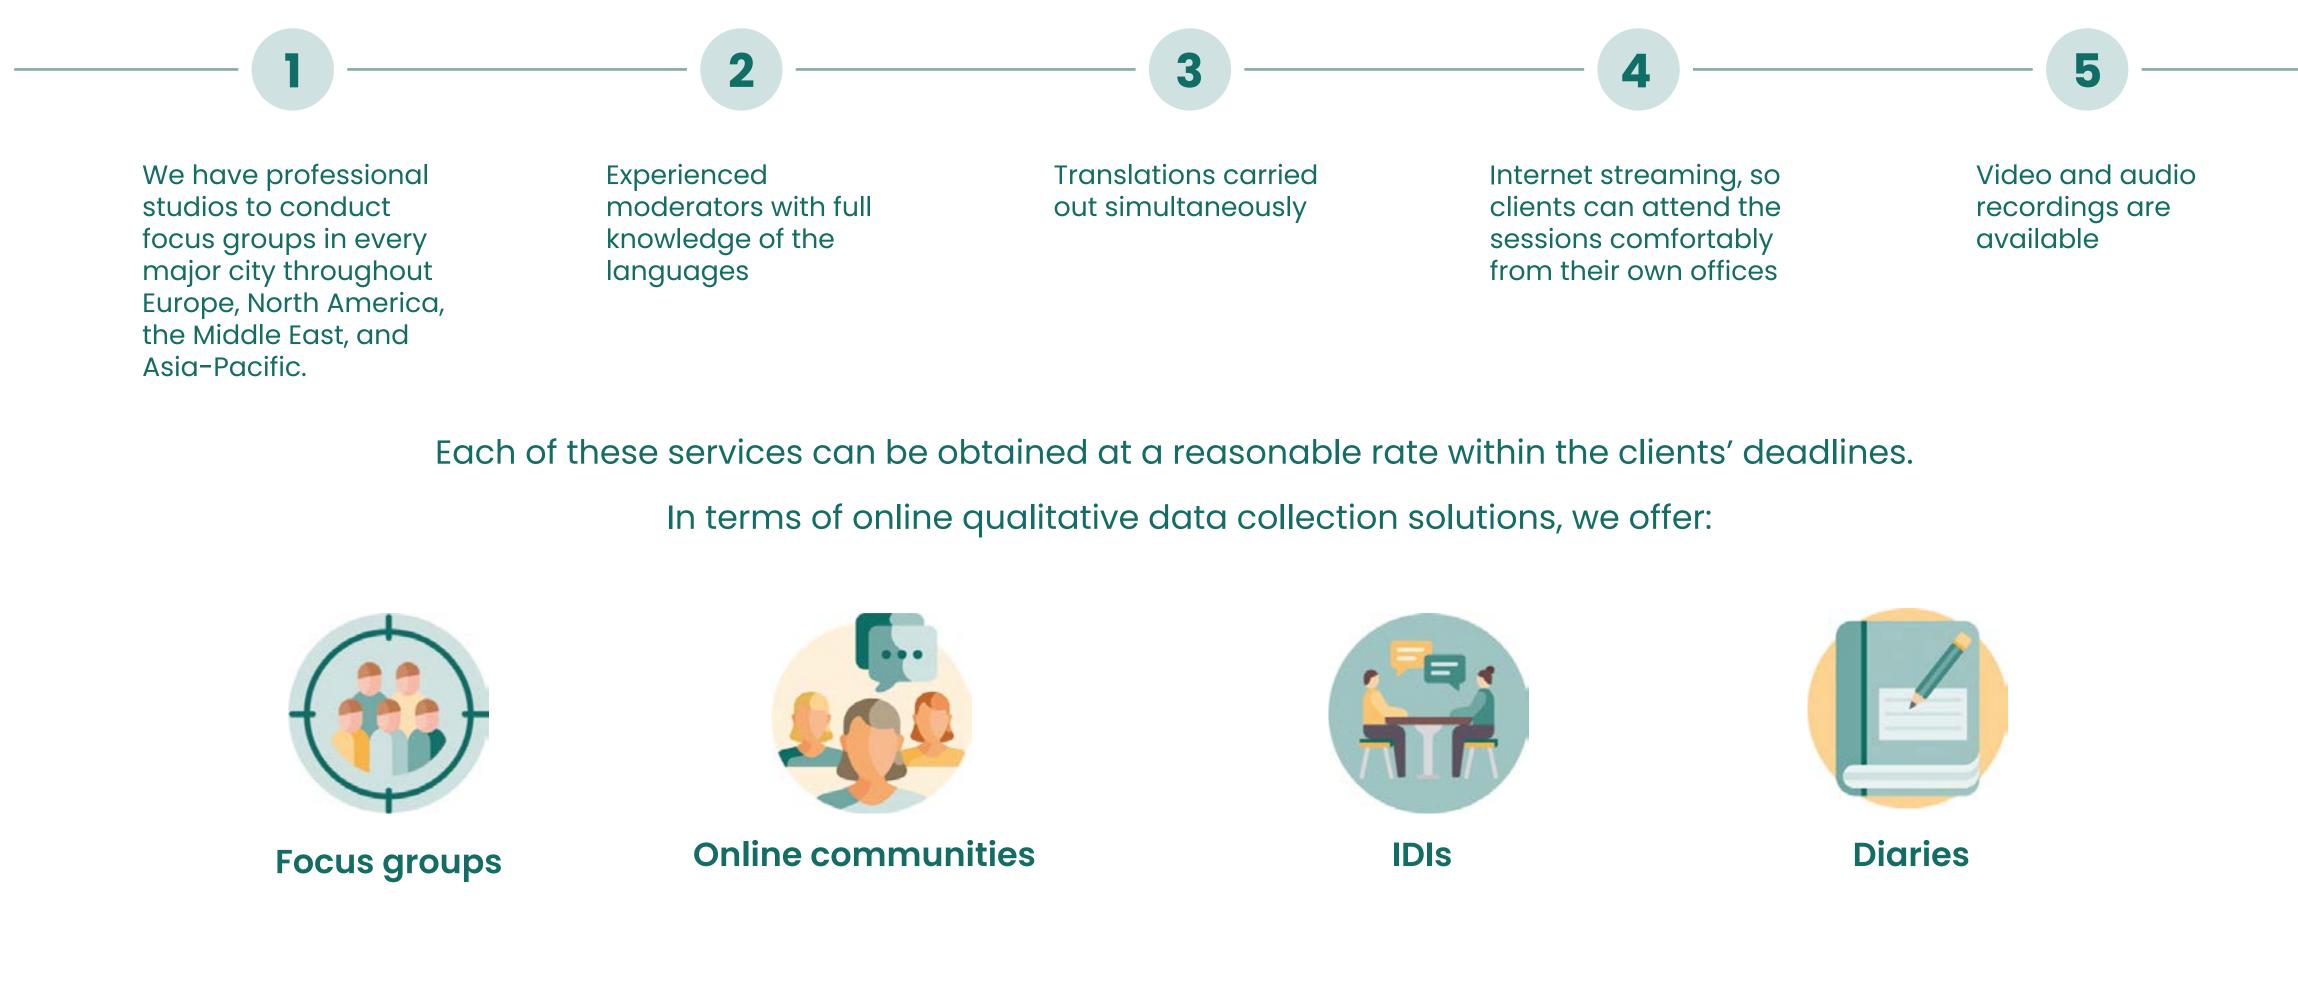

# **QUALITATIVE DATA COLLECTION**

For the fieldwork portion of quality research, DataDiggers can meet your needs. For this side of research, we can provide a full range of solutions, including but not limited to: