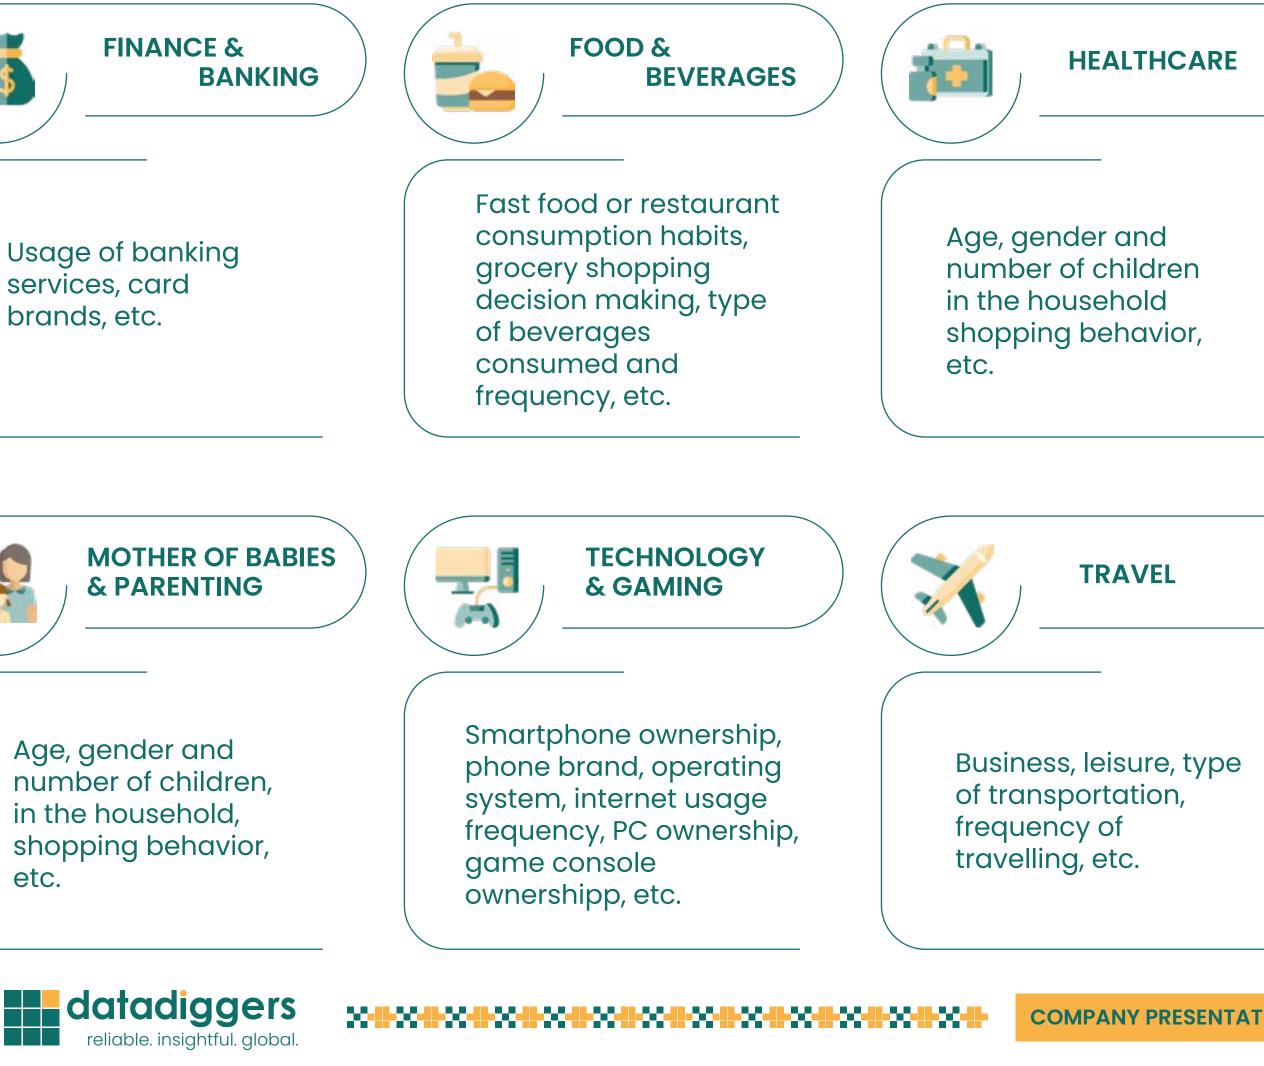

# **ONLINE PANELS**

Accessing hard-to-reach audiences all around the world is now a reality. Through our international panel, MyVoice, DataDiggers offers comprehensive in-depth profiling of all markets on a number of metrics, including:

All our panel members are required to provide basic data, such as year of birth, gender and location, at registration, which is automatically verified by entering a valid zip code.

Immediately after registration, as well as after every survey taken, we remind members to adjust their profile on all available categories, which are also updated on regular basis to keep up with the changes on the market. We also reward them from keeping their profiles up to date!

PAGE 7

That pays back in a high profiling depth, with over 90% of members giving their information on hot-topics like cars, employment or smartphones.