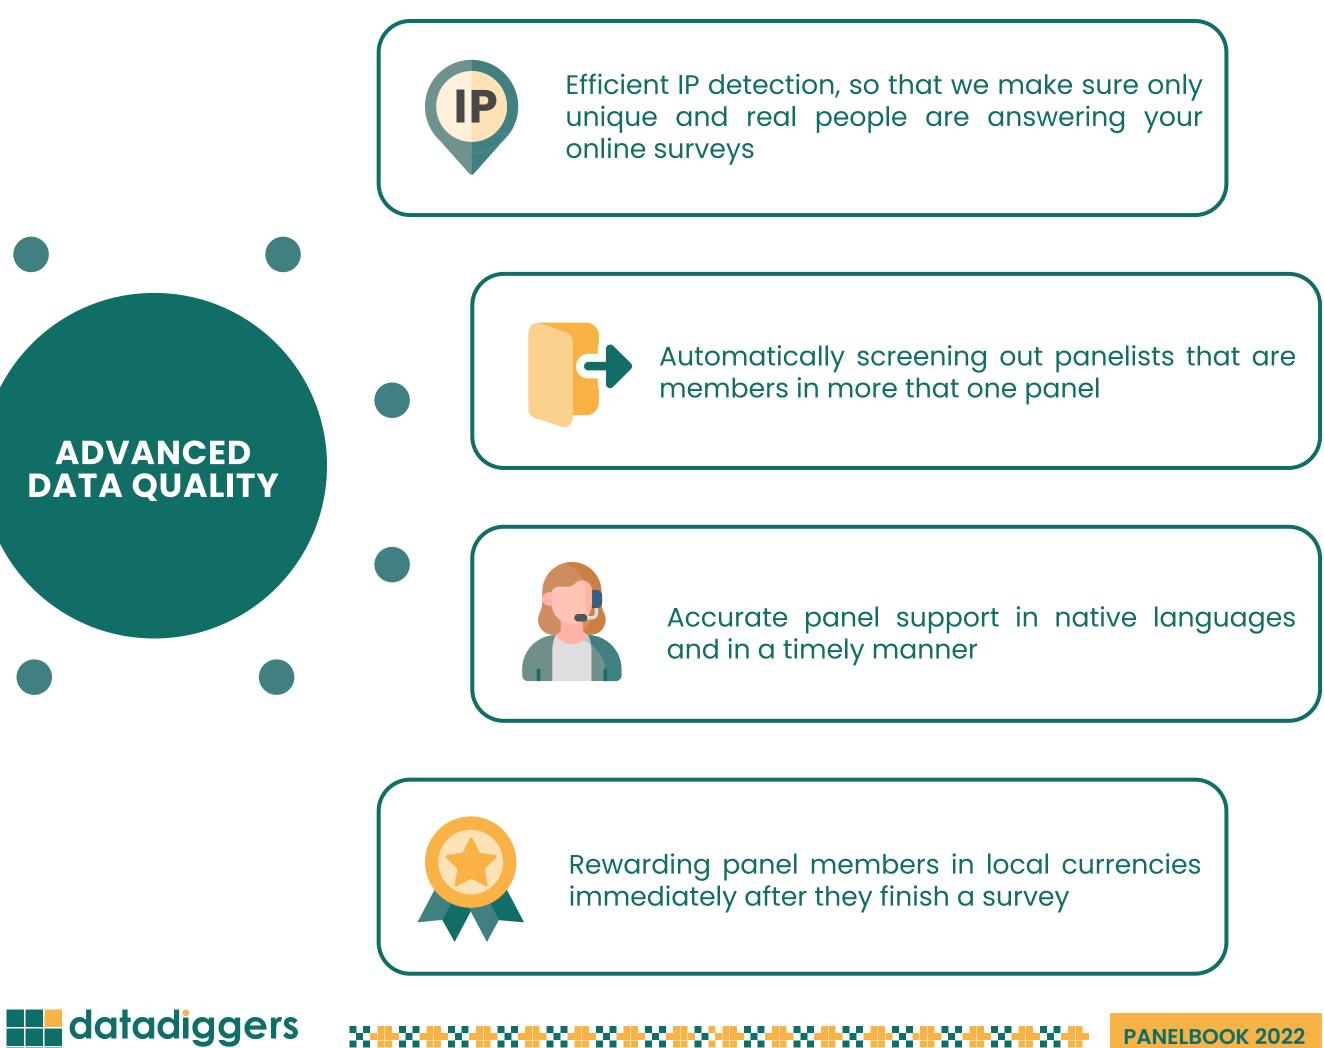

# QUALITY

DataDiggers has an ongoing commitment to deliver advanced data quality on each online survey we conduct and every sample we provide to our clients. We employ cutting-edge technology and several techniques/methodologies to ensure the highest data quality possible.

> Use a healthy recruitment policy, including a large variety of resources.

Have transparent panel management rules in place (in terms of recruitment incentivizing, purging, treating fraudulent respondents, etc.)

Offer active double opt-in online panel members only

We strictly follow industry standards and ethics codes as part of our dedication to meet the highest level of performance, being part of **ESOMAR, Ínsights Associátion and SORMA**.

## QUALITY

We have an ongoing strong commitment to deliver advanced data quality on every online survey we conduct and every sample we provide to our clients.

reliable. insightful. global.

Recruiting only double opt-in panel members from a diverse pool of Internet sources, in order to ensure an excellent national representation by various demographics and to deliver bias-free data

fraudulent Flagging survey takers (speedsters, straight-liners, etc.) and purging them from panels on a regular basis

Always double-checking the accuracy of the translations and localizations of the questionnaire before launching a survey

> in official Running surveys only local languages, members to make sure accurately understand the logic of the questions they are being asked